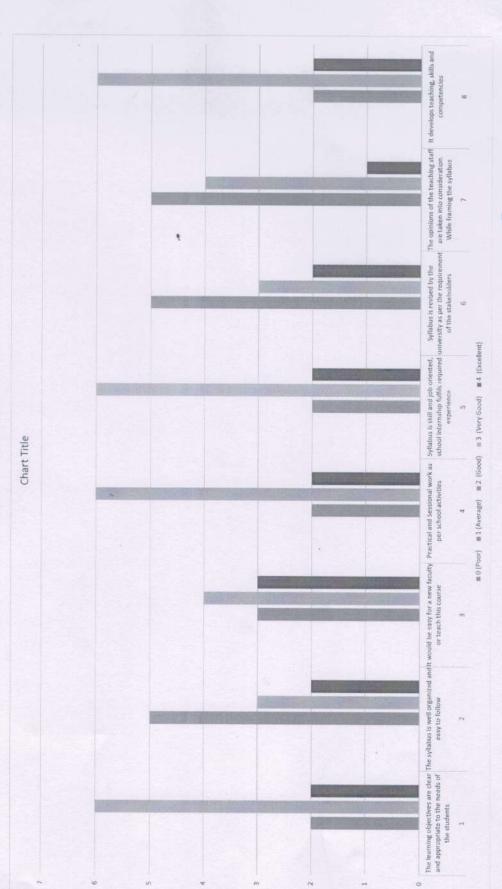

## PRACTICE TEACHING SCHOOLS/TEI FEEDBACK FORM -ON CURRICULUM AND SYLLABUS ANALYSIS (2021-22)

| Sr. No | Particulars                                                                                 | 0<br>(Poor) | (Average) | (Good) | 3<br>(Very<br>Good) | (Excellent) |
|--------|---------------------------------------------------------------------------------------------|-------------|-----------|--------|---------------------|-------------|
| 1      | The learning objectives are clear and appropriate to the needs of the students              | 0           | 0         | 02     | 06                  | 02          |
| 2      | The syllabus is well organized and easy to follow                                           | 0           | 0         | 05     | 03                  | 02          |
| 3      | It would be easy for a new faculty or teach this course                                     | 0           | 0         | 03     | . 04                | 03          |
| 4      | Practical and Sessional work as per school activities                                       | 0           | 0         | 02 .   | 06                  | 02          |
| 5      | Syllabus is skill and job oriented,<br>school internship fulfils required<br>experience     | 0           | 0         | 02     | 06                  | 02          |
| 6      | Syllabus is revised by the university as per the requirement of the stakeholders            | 0           | 0         | 05     | 03                  | 02          |
| 7      | The opinions of the teaching staff are taken into consideration. While framing the syllabus | 0           | 0         | 05     | 04                  | 01          |
| 8      | It develops teaching, skills and competencies                                               | 0           | 0         | 02     | 06                  | 02          |