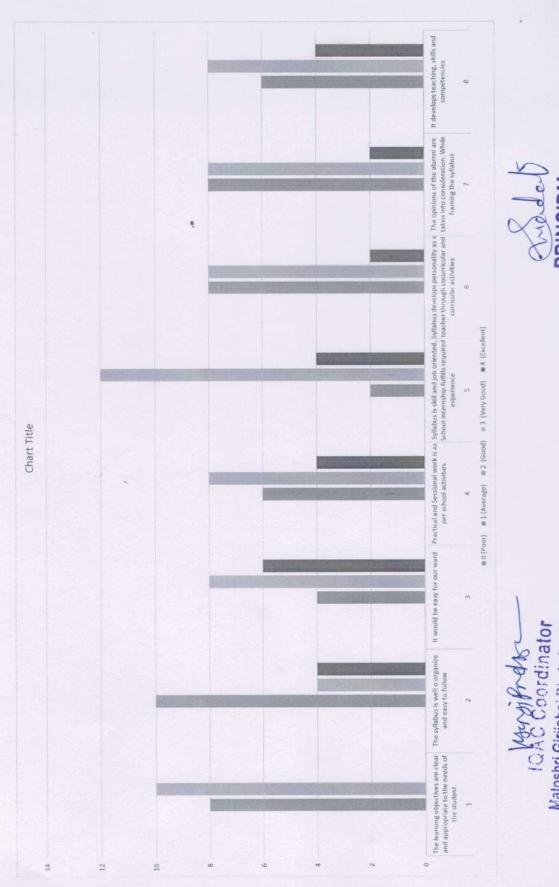

## PARENTS FEEDBACK FORM - ON CURRICULUM AND SYLLABUS ANALYSIS (2021-22)

| Sr. No | Particulars                                                                               | 0<br>(Poor) | 1<br>(Average) | (Good) | 3<br>(Very<br>Good) | (Excellent) |
|--------|-------------------------------------------------------------------------------------------|-------------|----------------|--------|---------------------|-------------|
| 1      | The learning objectives are clear and appropriate to the needs of the student             | 0           | 0              | 08     | 10                  | 0           |
| 2      | The syllabus is well o organize and easy to follow                                        | 0           | 0              | 10     | 04                  | 04          |
| 3      | It would be easy for our ward                                                             | 0           | 0              | 04     | 08                  | 06          |
| 4      | Practical and Sessional work is as per school activities                                  | 0           | 0              | 06     | 08                  | 04          |
| 5      | Syllabus is skill and job oriented,<br>School internship fulfills required<br>experience  | 0           | 0              | 02     | 12                  | 04          |
| 6      | Syllabus develops personality as a teacher through cocurricular and curricular activities | 0           | 0              | 08     | 08                  | 02          |
| 7      | The opinions of the alumni are taken into consideration. While framing the syllabus       | 0           | 0              | 08     | 08                  | 02          |
| 8      | It develops teaching, skills and competencies                                             | 0           | 0              | . 06   | 08                  | 04          |